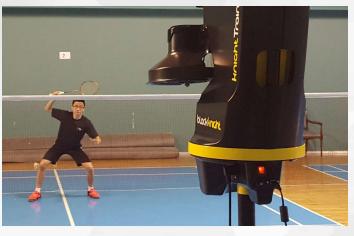

# UNIQUE FEATURES OF THE KNIGHT TRAINER PRO BADMINTON MACHINE

**Choose** the height from 137 cm (54") to 213 cm (84"), choose the KTP's position on the court, and use the included tablet to open an existing drill set for that height and location. Or, position the KTP as you wish, and easily create a new drill. Save and use the same drill over and over or modify it as you require.

#### **HOW IT WORKS**

The Knight Trainer Pro sets up in minutes. Simply roll onto the court to the desired position, set the height and plug in. Select your drill or easily create new shots and drills, and then play. Changing shots is done in seconds using the application on the included tablet.