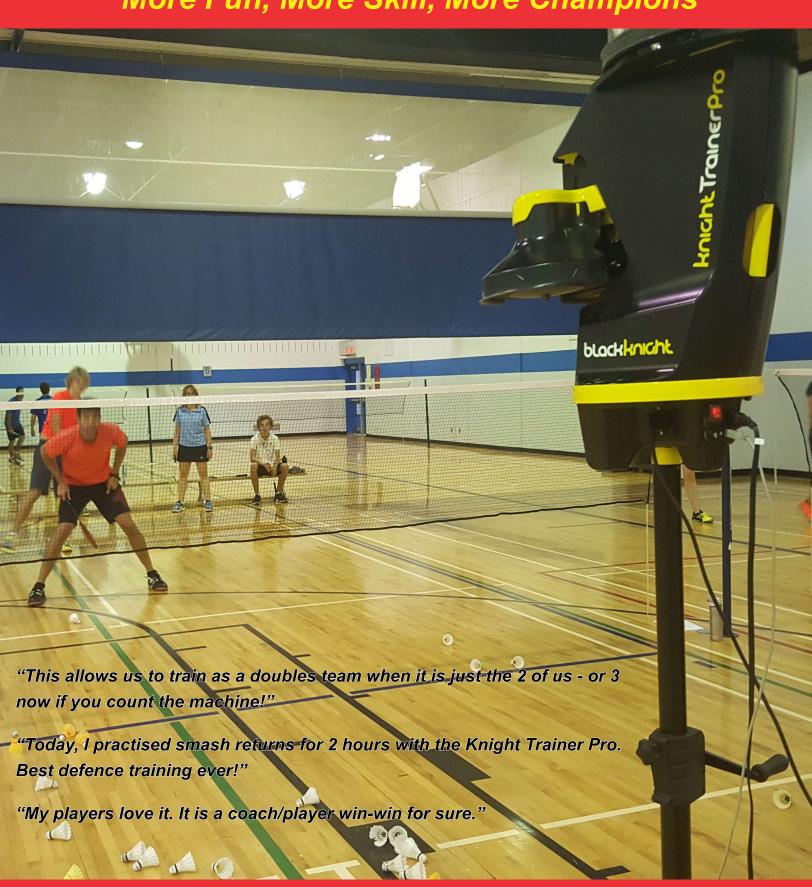

## KnichtTrainerPro

More Fun, More Skill, More Champions

I have used it with players of all levels from beginner to expert, and ages from 8 to 80. The benefits are immediate and the results are fantastic.

- Robbyn Hermitage, Badminton Pro, Club Atwater, Montreal

Use the KTP with both feather and synthetic (nylon) shuttles, new or used.

Black Knight has 40+ years of experience in design and manufacturing of professional badminton and squash equipment.

Quiver Manual feeding effectiveness