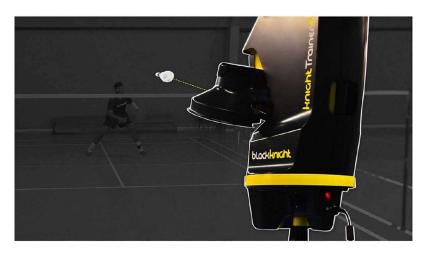

#### **Unique Versatility**

Simply set the height, choose the location on court, and create your shots with ease. Combine different kinds of smashes, drives, clears, drops, net shots, short or long serves, and the Knight Trainer Pro will continuously feed the drill randomly or sequentially as you choose.

With a capacity of over 250 shuttles, loop all of your playlist - or just sections - to repeat as many times as you want, in sequence or randomly, while the Knight Trainer Pro automatically changes direction, angle, speed and timing to generate your shots continuously for your training.