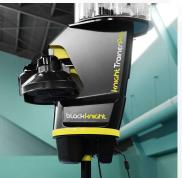

## KnichtTrainerPro

More Fun, More Skill, More Champions

# UNIQUE FEATURES OF THE KNIGHT TRAINER PRO BADMINTON MACHINE

**Choose** the height from 137 cm (54") to 213 cm (84"), choose the KTP's position on the court, and use the included tablet to open an existing drill set for that height and location. Or, position the KTP as you wish, and easily create a new drill. Save and use the same drill over and over or modify it as you require.