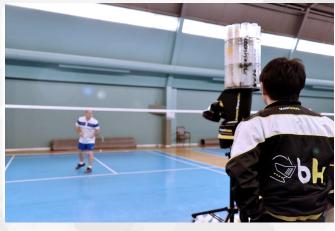

#### **ADDITIONAL FEATURES**

Our innovative motors and circuitry provide an inexhaustible range of shots and drills. You can even send doubles and mixed teams against the Knight Trainer Pro. Create the sequence in the playlist, and let their doubles games improve rapidly.

Badminton coaches can be more productive with players of all skill levels, and will be able to easily measure the progress of each player using the consistent feeding of the Knight Trainer Pro.

Exchange your drills and points with coaches and players around the world.